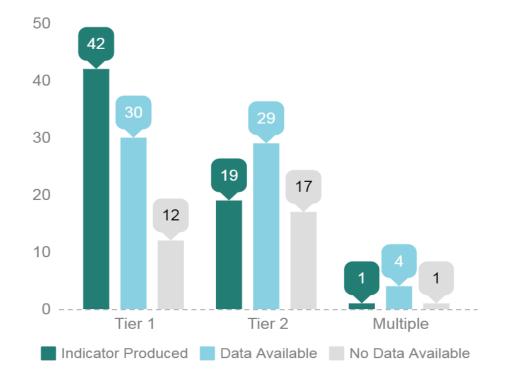

# National capacity for monitoring the SDGs

Indicators for 2017 SDG baseline report

|       | Num                            |                                      |                       |       |       |  |
|-------|--------------------------------|--------------------------------------|-----------------------|-------|-------|--|
| SDGs  | Original<br>SDGs<br>indicators | Amended<br>(localised)<br>indicators | Additional indicators | Ргоху | Total |  |
| 1     | 3                              | 0                                    | 0                     | 0     | 3     |  |
| 2     | 2                              | 2                                    | 0                     | 0     | 4     |  |
| 3     | 10                             | 0                                    | 1                     | 0     | 11    |  |
| 4     | 4                              | 0                                    | 1                     | 0     | 5     |  |
| 5     | 5                              | 0                                    | 0                     | 0     | 5     |  |
| 6     | 2                              | 0                                    | 0                     | 1     | 3     |  |
| 7     | 2                              | 0                                    | 0                     | 0     | 2     |  |
| 8     | 5                              | 0                                    | 0                     | 0     | 5     |  |
| 9     | 4                              | 1                                    | 0                     | 0     | 5     |  |
| 10    | 1                              | 1                                    | 0                     | 0     | 2     |  |
| 11    | 2                              | 1                                    | 0                     | 1     | 4     |  |
| 12    | 1                              | 0                                    | 0                     | 0     | 1     |  |
| 13    | 0                              | 1                                    | 0                     | 0     | 1     |  |
| 14    | 1                              | 0                                    | 0                     | 0     | 1     |  |
| 15    | 1                              | 1                                    | 0                     | 0     | 2     |  |
| 16    | 7                              | 2                                    | 0                     | 0     | 9     |  |
| 17    | 6                              | 1                                    | 0                     | 0     | 7     |  |
| Total | 56                             | 10                                   | 2                     | 2     | 70    |  |